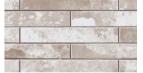

## **C** Series

Derived from the temple of Corinthian pillars, which resembles its opulence and solemnit, its splendor but not extravagance.

#### **Regular Size**

576x136 mm

480x120 mm

More sizes and colors can be customized

C Iced Grey

C Sudan Grey

|      |        | 100 1000 |    |
|------|--------|----------|----|
|      | V Star | 1.7.79   | N. |
| 1000 |        | 23       | 14 |