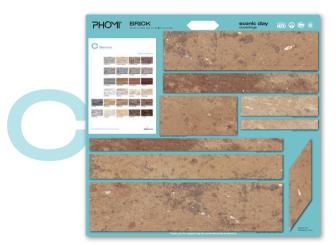

## **C** Series

Derived from the temple of Corinthian pillars, which resembles its opulence and solemnit, its splendor but not extravagance.

#### **Regular Size**

576x136 mm

480x120 mm

More sizes and colors can be customized

C Iced Grey

C Sudan Grey

|      |        | 100 1000 |    |
|------|--------|----------|----|
|      | V Star | 1.7.79   | N. |
| 1000 |        | 23       | 14 |

C Kata White

C Inks Yellow

C Misted Grey

C Jade Blue

#### **Regular Colors**

C Palace Brown-blue

C Iced Blue

C Iced Yellow

C Iced Brown

C Sudan Yellow

C Sudan Red

C Kata Silver

C Kata Yellow

C Kata Orange

C Inks Brown

C Athens Yellow

C Inks Dark Brown

C Jazz Brown

C Inks Red

C Jazz Rust