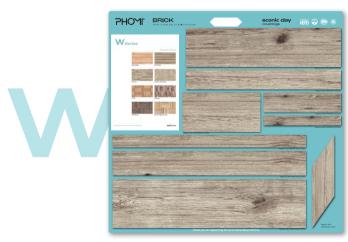

## **W** Series

Derived from the love story of Mosolus, the wood grain texture of the interdependence gives the space a richer sense of extension.

#### **Regular Size**

576x136 mm

More sizes and colors can be customized

W Yoly Orange

W Autumn (Herringbone)

W Autumn

W Euler

W Riemann

W Dark Brown

W Yoly Orange (Field shape)