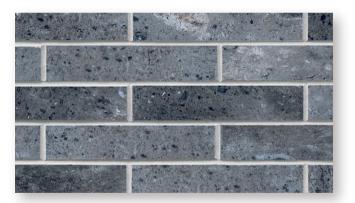

embles its opulence and solemnit, its splendor but not extravagance.

#### **Regular Size**





576x136 mm

480x120 mm

More sizes and colors can be customized



C Iced Grey



C Sudan Grey

|      |        | 100 1000 |    |
|------|--------|----------|----|
|      | V Star | 1.7.79   | N. |
| 1000 |        | 23       | 14 |

C Kata White



C Inks Yellow





C Misted Grey

C Jade Blue

#### PHOM BRICK

#### **Regular Colors**



C Palace Brown-blue





C Iced Blue



C Iced Yellow





C Iced Brown





C Sudan Yellow





C Sudan Red





C Kata Silver



C Kata Yellow



C Kata Orange





C Inks Brown



C Athens Yellow



C Inks Dark Brown



C Jazz Brown



C Inks Red



C Jazz Rust





# C Palace Orange-green



240x60 mm





# C Inks Red





PHOMI® BRICK



# C Inks Grey









## C Inks Brown



480x60 mm









# C Sudan Red



PHOMI® BRICK





480x210 mm



# C Sudan Orange













480x120 mm



### C Iced Brown

PHOMI® BRICK

econic clay



# C Kata Yellow





econic clay





PHOMI® BRICK

## C Jazz Rust



600x150 mm







## C Athens Yellow



300x200 mm

200x200 mm



PHOMI® BRICK

## C Jade Blue













# C Jazz Brown





480x240 mm









## **E** Series

Derived from the ancient architecture of the Giza highlands, combining with the cool and gentle atmosphere of the Nile.

#### **Regular Size**







A State 600x37.5 mm







576x136 mm

480x120 mm





240x30 mm

120x30 mm









E Time White



E Moonlight Sliver



E Os Cyan



E Multi-Color Grey



E Nile Cyan

#### PHOM<sup>®</sup> BRICK



and the A Real Providence

E