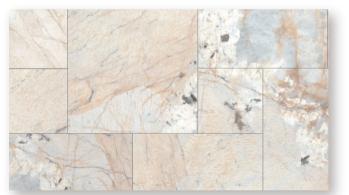

w





C Misted Grey

C Jade Blue

#### PHOM BRICK

#### **Regular Colors**



C Palace Brown-blue





C Iced Blue



C Iced Yellow





C Iced Brown





C Sudan Yellow





C Sudan Red





C Kata Silver



C Kata Yellow



C Kata Orange





C Inks Brown



C Athens Yellow



C Inks Dark Brown



C Jazz Brown



C Inks Red



C Jazz Rust





# C Palace Orange-green



240x60 mm





# C Inks Red





PHOMI® BRICK



# C Inks Grey









## C Inks Brown



480x60 mm









# C Sudan Red



PHOMI® BRICK





480x210 mm



# C Sudan Orange













480x120 mm



### C Iced Brown

PHOMI® BRICK

econic clay



# C Kata Yellow





econic clay





PHOMI® BRICK

## C Jazz Rust



600x150 mm







## C Athens Yellow



300x200 mm

200x200 mm



PHOMI® BRICK

## C Jade Blue













# C Jazz Brown





480x240 mm









## **E** Series

Derived from the ancient architecture of the Giza highlands, combining with the cool and gentle atmosphere of the Nile.

#### **Regular Size**







A State 600x37.5 mm







576x136 mm

480x120 mm





240x30 mm

120x30 mm









E Time White



E Moonlight Sliver



E Os Cyan



E Multi-Color Grey



E Nile Cyan

#### PHOM<sup>®</sup> BRICK



and the A Real Providence

E Time Cyan



E Moonlight Grey



E Os Orange





E Multi-Color Cyan



E Nile Dark Brown



E Nile Rust





E Moonlight Orange



E Os Brown



E Multi-Color Brown



E Nile Yellow



E Nile Red

#### **Regular Colors**



E Impression Red



E Idyllic Light Orange



E Time Yellow



E Moonlight Brown



E Os Red



E Multi-Color Red



E Nile Brown