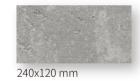

| -         | A a a |

A British Grey

A British Yellow





A Knight Grey

A Knight Cyan

#### PHOMI® BRICK





A Idyllic Grey



A Idyllic Burgundy



A Idyllic Dark Grey

A Idyllic Yellow



A Idyllic Brown



A Idyllic Red





A British Red



A British Blue





A Knight Brown



A Knight Red

#### **Regular Colors**





# A Idyllic Yellow













# A Knight Red









# A Idyllic Red



240x120 mm



#### PHOMI® BRICK



# A Idyllic Brown



480x60 mm









# A Idyllic Grayish Yellow



400x300 mm













480x60 mm

PHOMI® BRICK



#### G Idyllic Medium Grey



G Os Cyan



Derived from the Sky Garden in Babylon, the amazing idea is self-contained.

#### **Regular Size**







600x37.5 mm





240x60 mm

at the 240x30 mm

120x30 mm





480x120 mm





G Snowy White



G Misted White

G Misted Grey

G Snowy Silver





More sizes and colors can be customized

#### PHOM BRICK

#### **Regular Colors**



G Idyllic Red

G Idyllic Dark Grey



G Os Orange



G Os Red

G Snowy Brown



G Snowy Grey



G Misted Cyan



G Misted Yellow



G Inks Grey



G Inks Cyan









# **G** Misted Grey



480x60 mm

























600x150 mm



# **G Silver Scales Grey**

24

econic clay



PHOMI® BRICK



# G Idyllic Medium Grey



A Carl Star

600x75 mm

600x37.5 mm





# G Inks Cyan



240x120 mm

120x30 mm



240x30 mm





## **C** Series

Derived from the temple of Corinthian pillars, which resembles its opulence and solemnit, its splendor but not extravagance.

#### **Regular