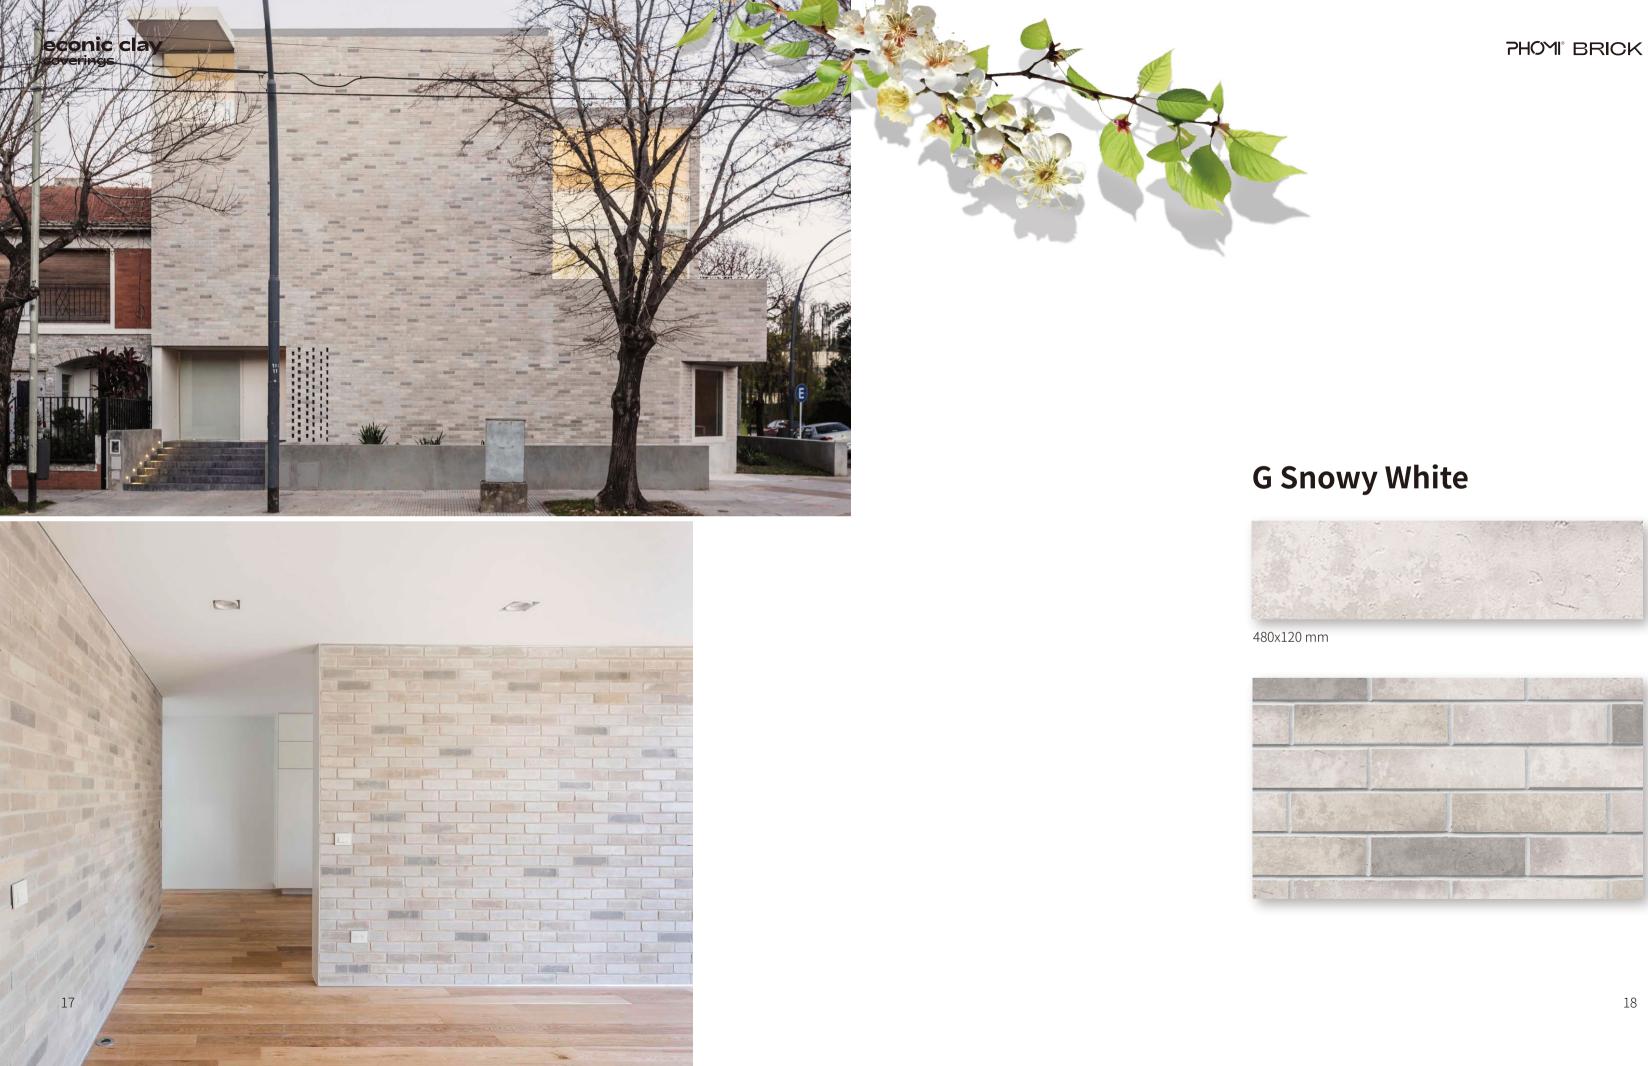

#### G Idyllic Medium Grey

G Os Cyan

Derived from the Sky Garden in Babylon, the amazing idea is self-contained.

#### **Regular Size**

600x37.5 mm

240x60 mm

at the 240x30 mm

120x30 mm

480x120 mm

G Snowy White

G Misted White