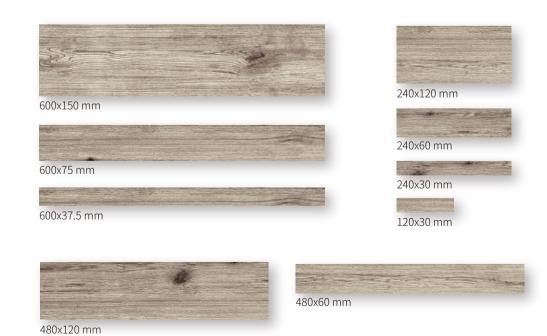

#### **Regular Size**

576x136 mm

More sizes and colors can be customized

A Idyllic Grayish Yellow

A Idyllic Grey

A Idyllic Orange

A Idyllic White

|                                                                                                                                                                                                                                                                                                                                                                                                                                                                                                                                                                                                                                                                                                                                                                                                                                                                                                                                                                                                                                                                                                                                                                                                                                                                                                                                                                                                                                                                                                                                                                                                                                                                                                                                                                                                                                                                                                                                                                                                                                                                                                                                |           | -     |
|--------------------------------------------------------------------------------------------------------------------------------------------------------------------------------------------------------------------------------------------------------------------------------------------------------------------------------------------------------------------------------------------------------------------------------------------------------------------------------------------------------------------------------------------------------------------------------------------------------------------------------------------------------------------------------------------------------------------------------------------------------------------------------------------------------------------------------------------------------------------------------------------------------------------------------------------------------------------------------------------------------------------------------------------------------------------------------------------------------------------------------------------------------------------------------------------------------------------------------------------------------------------------------------------------------------------------------------------------------------------------------------------------------------------------------------------------------------------------------------------------------------------------------------------------------------------------------------------------------------------------------------------------------------------------------------------------------------------------------------------------------------------------------------------------------------------------------------------------------------------------------------------------------------------------------------------------------------------------------------------------------------------------------------------------------------------------------------------------------------------------------|-----------|-------|
| and the second s | a a total |       |
|                                                                                                                                                                                                                                                                                                                                                                                                                                                                                                                                                                                                                                                                                                                                                                                                                                                                                                                                                                                                                                                                                                                                                                                                                                                                                                                                                                                                                                                                                                                                                                                                                                                                                                                                                                                                                                                                                                                                                                                                                                                                                                                                | en anti-  |       |
|                                                                                                                                                                                                                                                                                                                                                                                                                                                                                                                                                                                                                                                                                                                                                                                                                                                                                                                                                                                                                                                                                                                                                                                                                                                                                                                                                                                                                                                                                                                                                                                                                                                                                                                                                                                                                                                                                                                                                                                                                                                                                                                                |           | the p |
|                                                                                                                                                                                                                                                                                                                                                                                                                                                                                                                                                                                                                                                                                                                                                                                                                                                                                                                                                                                                                                                                                                                                                                                                                                                                                                                                                                                                                                                                                                                                                                                                                                                                                                                                                                                                                                                                                                                                                                                                                                                                                                                                |           |       |
| and the second                                                                                                                                                                                                                                                                                                                                                                                                                                                                                                                                                                                                                                                                                                                                                                                                                                                                                                                                                                                                                                                                                                                                                                                                                                                                                                                                                                                                                                                                                                                                                                                                                                                                                                                                                                                                                                                                                                                                                                                                                                                                                                                 | -         | A a a |

#### **Regular Size**

600x37.5 mm

240x60 mm

at the 240x30 mm

120x30 mm

480x120 mm

G Snowy White

G Misted White

#### **Regular Size**

A State 600x37.5 mm

576x136 mm

480x120 mm

240x30 mm

120x30 mm

E Time White

E Moonlight Sliver

#### **Regular Size**

576x136 mm

More sizes and colors can be customized

W Yoly Orange

W Autumn (Herringbone)

W Autumn

W Euler

W Riemann