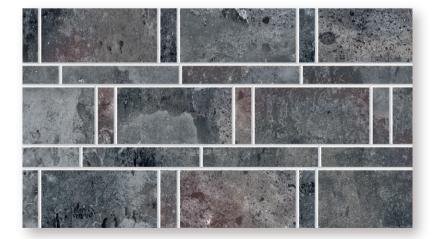

## **C** Series

Derived from the temple of Corinthian pillars, which resembles its opulence and solemnit, its splendor but not extravagance.

#### **Regular Size**

576x136 mm

480x120 mm

More sizes and colors can be customized

C Iced Grey

C Sudan Grey

|      |        | 100 1000 |    |
|------|--------|----------|----|
|      | V Star | 1.7.79   | N. |
| 1000 |        | 23       | 14 |