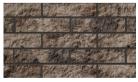

## **C** Series

Derived from the temple of Corinthian pillars, which resembles its opulence and solemnit, its splendor but not extravagance.

#### **Regular Size**

576x136 mm

480x120 mm

More sizes and colors can be customized

C Iced Grey

C Sudan Grey

|      |        | 100 1000 |    |
|------|--------|----------|----|
|      | V Star | 1.7.79   | N. |
| 1000 |        | 23       | 14 |