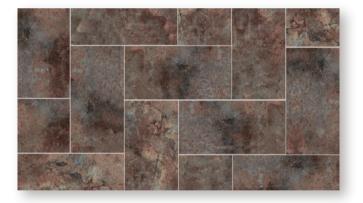

### PHOM BRICK

#### **Regular Colors**



C Palace Brown-blue





C Iced Blue



C Iced Yellow





C Iced Brown





C Sudan Yellow





C Sudan Red





C Kata Silver



C Kata Yellow



C Kata Orange





C Inks Brown



C Athens Yellow



C Inks Dark Brown



C Jazz Brown



C Inks Red



C Jazz Rust





# C Palace Orange-green



240x60 mm





# C Inks Red





PHOMI® BRICK



# C Inks Grey









## C Inks Brown



480x60 mm









# C Sudan Red



PHOMI® BRICK





480x210 mm



# C Sudan Orange













480x120 mm



### C Iced Brown

PHOMI® BRICK

econic clay



# C Kata Yellow





econic clay





PHOMI® BRICK

## C Jazz Rust



600x150 mm







## C Athens Yellow



300x200 mm

200x200 mm



PHOMI® BRICK

## C Jade Blue













# C Jazz Brown





480x240 mm









## **E** Series

Derived from the ancient architecture of the Giza highlands, combining with the cool and gentle atmosphere of the Nile.

#### **Regular Size**







A State 600x37.5 mm







576x136 mm

480x120 mm





240x30 mm

120x30 mm









E Time White



E Moonlight Sliver



E Os Cyan



E Multi-Color Grey



E Nile Cyan

#### PHOM<sup>®</sup> BRICK



and the A Real Providence

E Time Cyan



E Moonlight Grey



E Os Orange





E Multi-Color Cyan



E Nile Dark Brown



E Nile Rust





E Moonlight Orange



E Os Brown



E Multi-Color Brown



E Nile Yellow



E Nile Red

#### **Regular Colors**



E Impression Red



E Idyllic Light Orange



E Time Yellow



E Moonlight Brown



E Os Red



E Multi-Color Red



E Nile Brown



E Nile Purple











## **E Impr