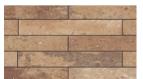

## **C** Series

Derived from the temple of Corinthian pillars, which resembles its opulence and solemnit, its splendor but not extravagance.

#### **Regular Size**

576x136 mm

480x120 mm

More sizes and colors can be customized

C Iced Grey

C Sudan Grey

|      |        | 100 1000 |    |
|------|--------|----------|----|
|      | V Star | 1.7.79   | N. |
| 1000 |        | 23       | 14 |