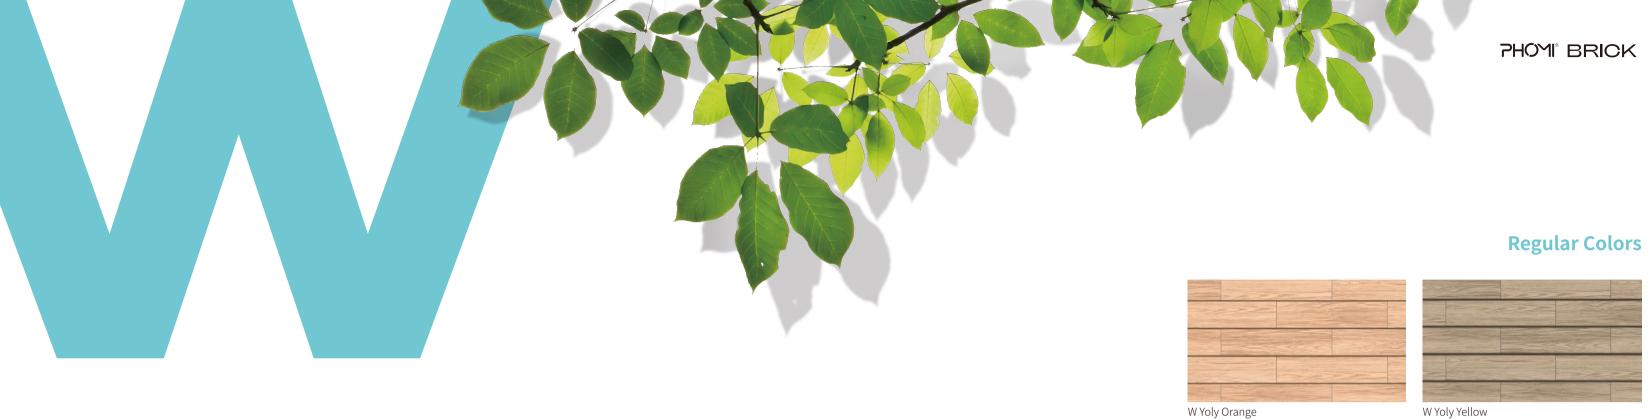

## **W** Series

Derived from the love story of Mosolus, the wood grain texture of the interdependence gives the space a richer sense of extension.

#### **Regular Size**

576x136 mm

More sizes and colors can be customized

W Yoly Orange

W Autumn (Herringbone)

W Autumn

W Euler

W Riemann

# W Yoly Yellow

600x150 mm