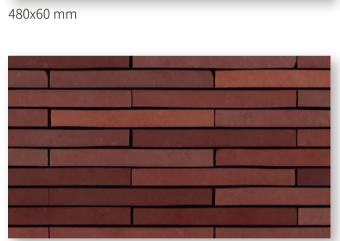

# A Idyllic Brown

480x60 mm

# A Idyllic Grayish Yellow

400x300 mm

480x60 mm

PHOMI® BRICK