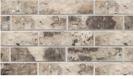

## **C** Series

Derived from the temple of Corinthian pillars, which resembles its opulence and solemnit, its splendor but not extravagance.

#### **Regular Size**

576x136 mm

480x120 mm

More sizes and colors can be customized

C Iced Grey

C Sudan Grey

|      |        | 100 1000 |    |
|------|--------|----------|----|
|      | V Star | 1.7.79   | N. |
| 1000 |        | 23       | 14 |