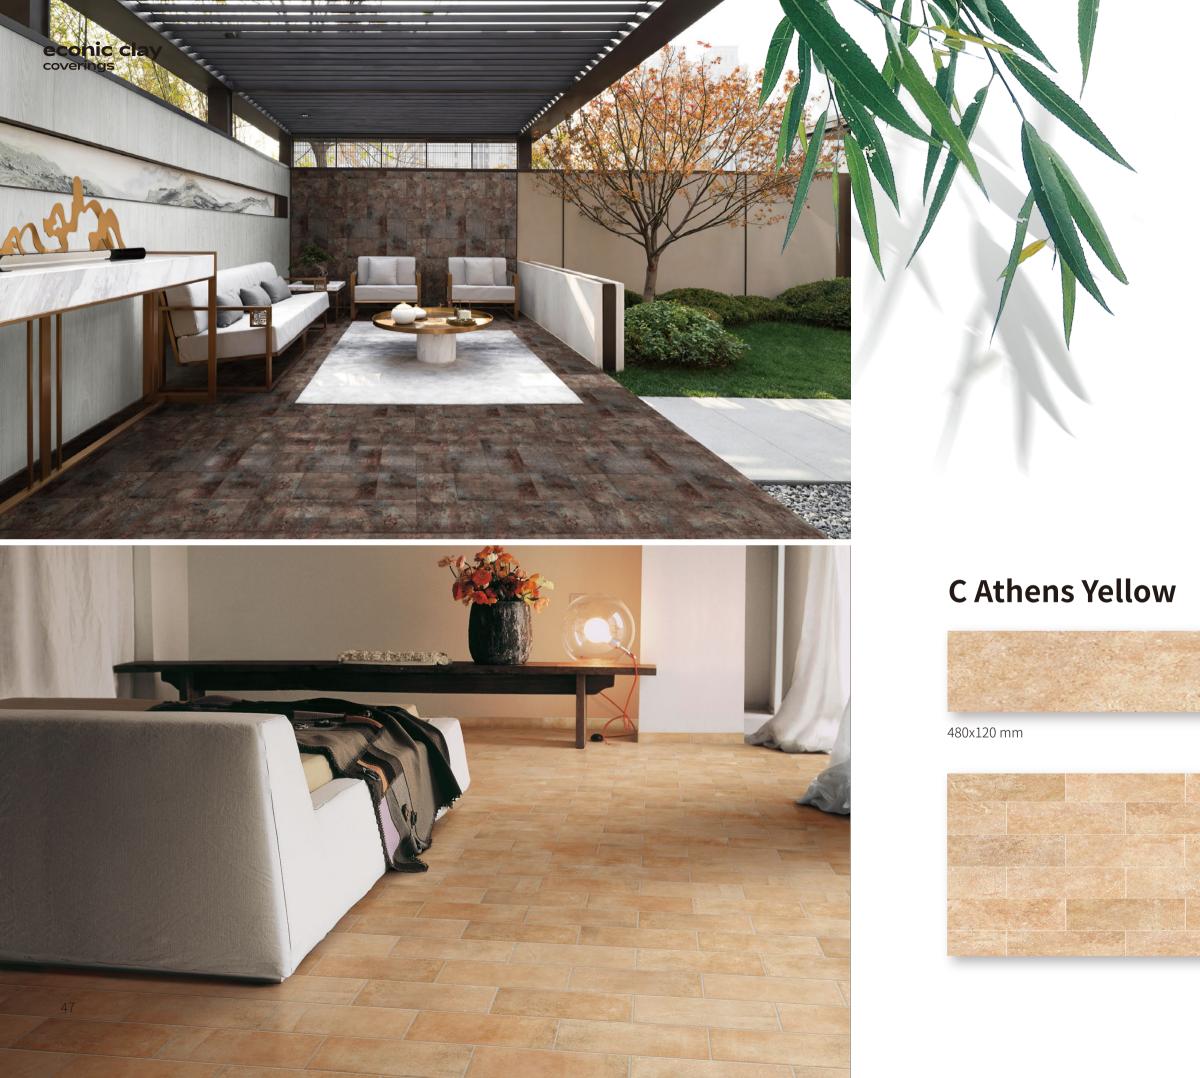

C Misted Grey

C Jade Blue

#### PHOM BRICK

#### **Regular Colors**



C Palace Brown-blue





C Iced Blue



C Iced Yellow





C Iced Brown





C Sudan Yellow





C Sudan Red





C Kata Silver



C Kata Yellow



C Kata Orange





C Inks Brown



C Athens Yellow



C Inks Dark Brown



C Jazz Brown



C Inks Red



C Jazz Rust





# C Palace Orange-green



240x60 mm





# C Inks Red





PHOMI® BRICK



# C Inks Grey









## C Inks Brown



480x60 mm









# C Sudan Red



PHOMI® BRICK





480x210 mm



# C Sudan Orange













480x120 mm



### C Iced Brown

PHOMI® BRICK

econic clay



# C Kata Yellow





econic clay





PHOMI® BRICK

## C Jazz Rust



600x150 mm







## C Athens Yellow



300x200 mm

200x200 mm



PHOMI® BRICK

## C Jade Blue













# C Jazz Brown





480x240 mm









## **E** Series

Derived from the ancient architecture of the Giza highlands, combining with the cool and gentle atmosphere of the Nile.

#### **Regular Size**







A State 600x37.5 mm







576x136 mm

480x120 mm





240x30 mm

120x30 mm









E Time White



E Moonlight Sliver



E Os Cyan



E Multi-Color Grey



E Nile Cyan

#### PHOM<sup>®</sup> BRICK



and the A Real Providence

E Time Cyan



E Moonlight Grey



E Os Orange





E Multi-Color Cyan



E Nile Dark Brown



E Nile Rust





E Moonlight Orange



E Os Brown



E Multi-Color Brown



E Nile Yellow



E Nile Red

#### **Regular Colors**



E Impression Red



E Idyllic Light Orange



E Time Yellow



E Moonlight Brown



E Os Red



E Multi-Color Red



E Nile Brown



E