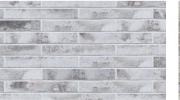

#### G Idyllic Medium Grey

G Os Cyan

Derived from the Sky Garden in Babylon, the amazing idea is self-contained.

#### **Regular Size**

600x37.5 mm

240x60 mm

at the 240x30 mm

120x30 mm

480x120 mm

G Snowy White

G Misted White