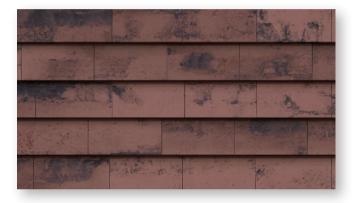

# A Idyllic Brown

480x60 mm

# A Idyllic Grayish Yellow

400x300 mm

480x60 mm

PHOMI® BRICK