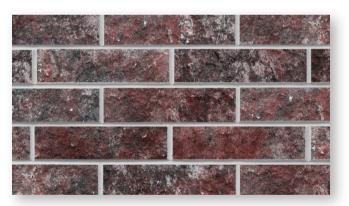

#### PHOMI® BRICK

A Idyllic Grey

A Idyllic Burgundy

A Idyllic Dark Grey

A Idyllic Yellow

A Idyllic Brown

A Idyllic Red

A British Red