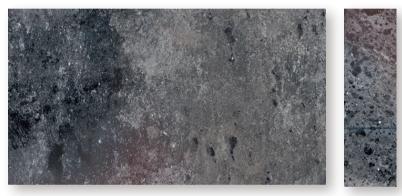

## **C** Series

Derived from the temple of Corinthian pillars, which resembles its opulence and solemnit, its splendor but not extravagance.

#### **Regular Size**

576x136 mm

480x120 mm

More sizes and colors can be customized

C Iced Grey

C Sudan Grey

|      |        | 100 1000 |    |
|------|--------|----------|----|
|      | V Star | 1.7.79   | N. |
| 1000 |        | 23       | 14 |