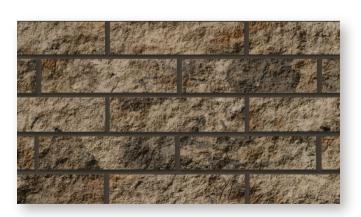

## **C** Series

Derived from the temple of Corinthian pillars, which resembles its opulence and solemnit, its splendor but not extravagance.

#### **Regular Size**

576x136 mm

480x120 mm

More sizes and colors can be customized

C Iced Grey

C Sudan Grey

|      |        | 100 1000 |    |
|------|--------|----------|----|
|      | V Star | 1.7.79   | N. |
| 1000 |        | 23       | 14 |