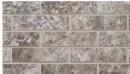

## **C** Series

Derived from the temple of Corinthian pillars, which resembles its opulence and solemnit, its splendor but not extravagance.

#### **Regular Size**

576x136 mm

480x120 mm

More sizes and colors can be customized

C Iced Grey

C Sudan Grey

|      |        | 100 1000 |    |
|------|--------|----------|----|
|      | V Star | 1.7.79   | N. |
| 1000 |        | 23       | 14 |