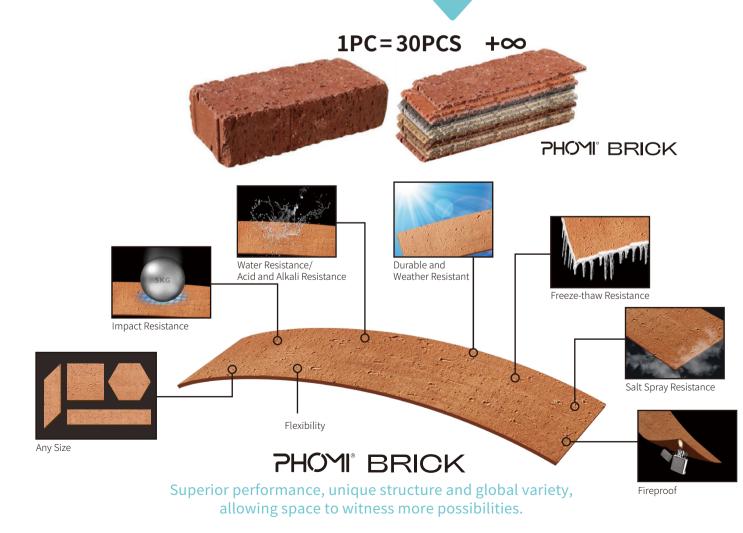

All rights reserved. Reproduction without permission is strictly investigated.

# PHOM BRICK

econic clay

PHOMI BRICK





Culture

Years ago to the present, bricks are spanning all over the world. Tens of millions of brick walls buildings, linking at all times and in all places...



# Inheritance



# Environmental



## PHOMI

# **Brick Evolution**



Primitive earth bricks



High-temperature sintered bricks



Modern facing bricks



Where there's a building, there's a phomi brick.

# Welcome to **PHOMI**



#### Certifications: ISO 9001, ISO 45001, ISO 14001, SAQ Supply Chain Due Diligence



### **A Series**

Derived from Artemis, the goddess of the moon in Greek mythology, the goddess-like soft color palette filters out the roughness of the brick pattern.

#### **Regular Size**





576x136 mm



More sizes and colors can be customized



A Idyllic Grayish Yellow

A Idyllic Grey

A Idyllic Orange

A Idyllic White

|