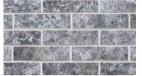

#### G Idyllic Medium Grey

G Os Cyan

Derived from the Sky Garden in Babylon, the amazing idea is self-contained.

#### **Regular Size**

600x37.5 mm

240x60 mm

at the 240x30 mm

120x30 mm

480x120 mm

G Snowy White

G Misted White