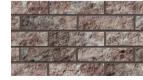

## **C** Series

Derived from the temple of Corinthian pillars, which resembles its opulence and solemnit, its splendor but not extravagance.

#### **Regular Size**

576x136 mm

480x120 mm

More sizes and colors can be customized

C Iced Grey

C Sudan Grey

|      |        | 100 1000 |    |
|------|--------|----------|----|
|      | V Star | 1.7.79   | N. |
| 1000 |        | 23       | 14 |