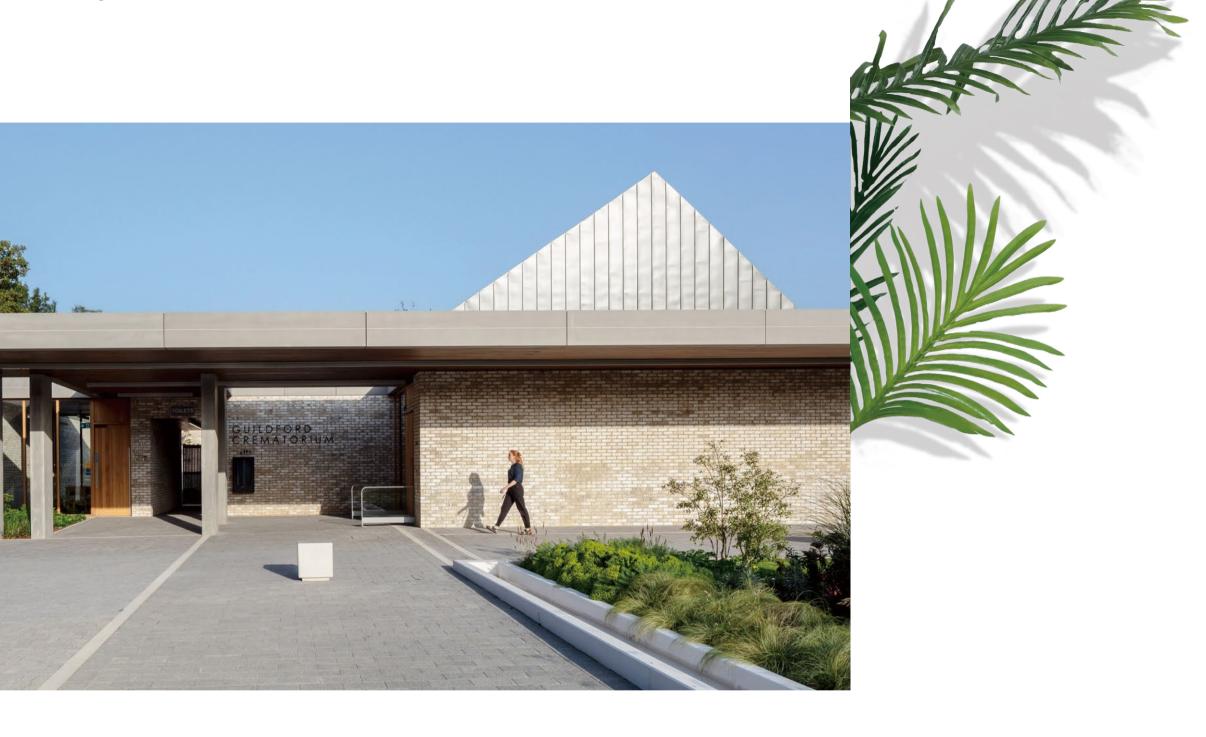

udan Grey

|      |        | 100 1000 |    |
|------|--------|----------|----|
|      | V Star | 1.7.79   | N. |
| 1000 |        | 23       | 14 |

C Kata White



C Inks Yellow





C Misted Grey

C Jade Blue

#### PHOM BRICK

#### **Regular Colors**



C Palace Brown-blue





C Iced Blue



C Iced Yellow





C Iced Brown





C Sudan Yellow





C Sudan Red





C Kata Silver



C Kata Yellow



C Kata Orange





C Inks Brown



C Athens Yellow



C Inks Dark Brown



C Jazz Brown



C Inks Red



C Jazz Rust





# C Palace Orange-green



240x60 mm





# C Inks Red





PHOMI® BRICK



# C Inks Grey









## C Inks Brown



480x60 mm









# C Sudan Red



PHOMI® BRICK





480x210 mm



# C Sudan Orange













480x120 mm



### C Iced Brown

PHOMI® BRICK

econic clay



# C Kata Yellow





econic clay





PHOMI® BRICK

## C Jazz Rust



600x150 mm







## C Athens Yellow



300x200 mm

200x200 mm



PHOMI® BRICK

## C Jade Blue













# C Jazz Brown





480x240 mm









## **E** Series

Derived from the ancient architecture of the Giza highlands, combining with the cool and gentle atmosphere of the Nile.

#### **Regular Size**







A State 600x37.5 mm







576x136 mm

480x120 mm





240x30 mm

120x30 mm









E Time White



E Moonlight Sliver



E Os Cyan



E Multi-Color Grey



E Nile Cyan

#### PHOM<sup>®</sup> BRICK



and the A Real Providence

E Time Cyan



E Moonlight Grey



E Os Orange





E Multi-Color Cyan



E Nile Dark Brown



E Nile Rust





E Moonlight Orange



E Os Brown



E Multi-Color Brown



E Nile Yellow