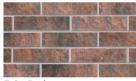

## **W** Series

Derived from the love story of Mosolus, the wood grain texture of the interdependence gives the space a richer sense of extension.

#### **Regular Size**

576x136 mm

More sizes and colors can be customized

W Yoly Orange

W Autumn (Herringbone)

W Autumn

W Euler

W Riemann