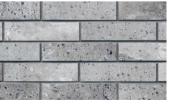

#### G Idyllic Medium Grey

G Os Cyan

Derived from the Sky Garden in Babylon, the amazing idea is self-contained.

#### **Regular Size**

600x37.5 mm

240x60 mm

at the 240x30 mm

120x30 mm

480x120 mm

G Snowy White

G Misted White