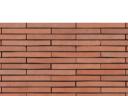

## **E** Series

Derived from the ancient architecture of the Giza highlands, combining with the cool and gentle atmosphere of the Nile.

#### **Regular Size**

A State 600x37.5 mm

576x136 mm

480x120 mm

240x30 mm

120x30 mm

E Time White

E Moonlight Sliver