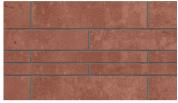

## **E** Series

Derived from the ancient architecture of the Giza highlands, combining with the cool and gentle atmosphere of the Nile.

#### **Regular Size**

A State 600x37.5 mm

576x136 mm

480x120 mm

240x30 mm

120x30 mm

E Time White

E Moonlight Sliver