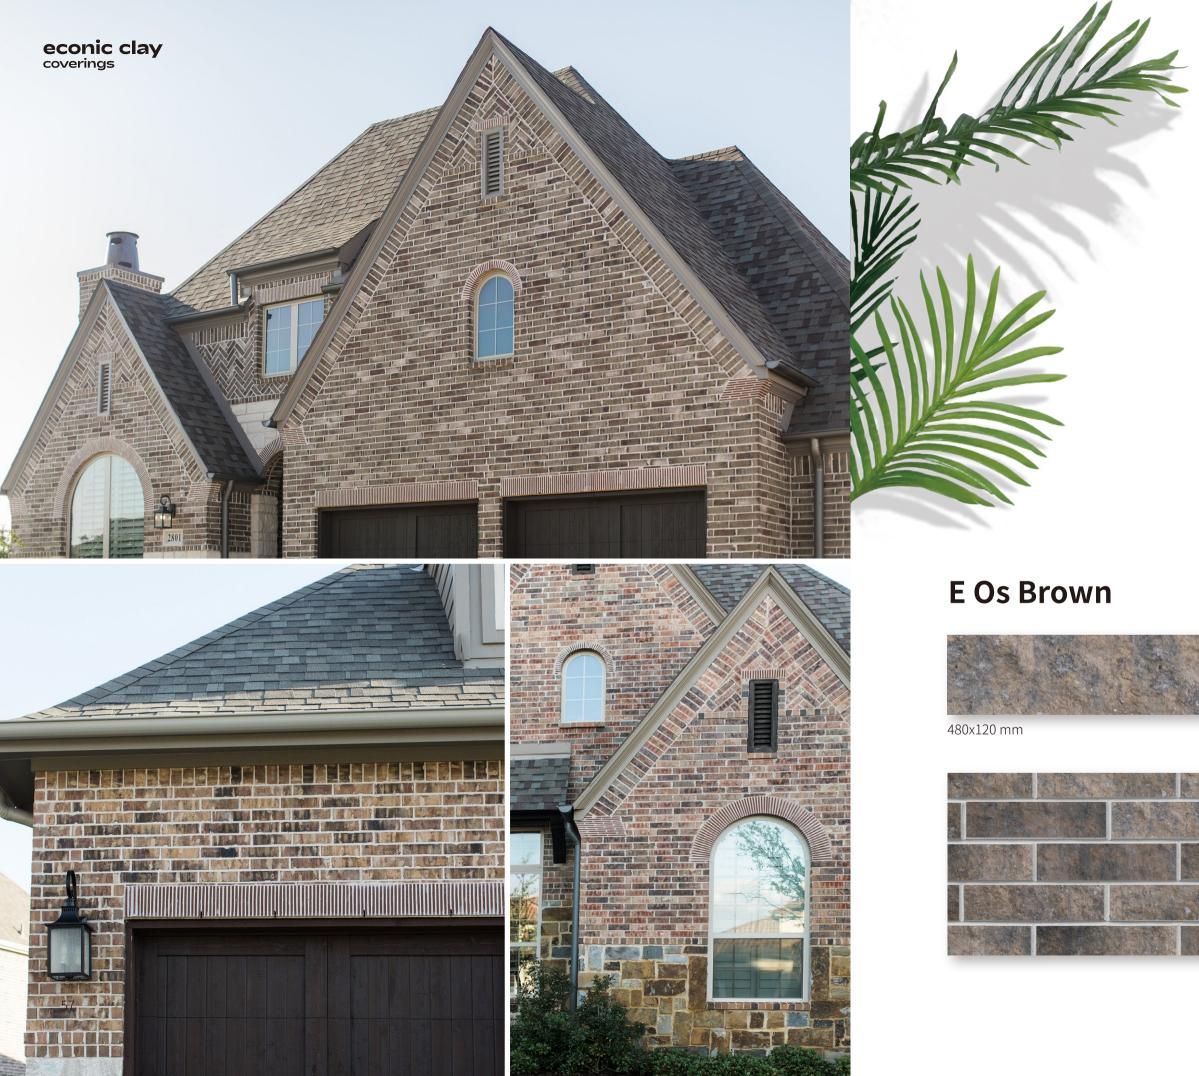

chitecture of the Giza highlands, combining with the cool and gentle atmosphere of the Nile.

#### **Regular Size**







A State 600x37.5 mm







576x136 mm

480x120 mm





240x30 mm

120x30 mm









E Time White



E Moonlight Sliver



E Os Cyan



E Multi-Color Grey



E Nile Cyan

#### PHOM<sup>®</sup> BRICK



and the A Real Providence

E Time Cyan



E Moonlight Grey



E Os Orange





E Multi-Color Cyan



E Nile Dark Brown



E Nile Rust





E Moonlight Orange



E Os Brown



E Multi-Color Brown



E Nile Yellow



E Nile Red

#### **Regular Colors**



E Impression Red



E Idyllic Light Orange



E Time Yellow



E Moonlight Brown



E Os Red



E Multi-Color Red



E Nile Brown



E Nile Purple











## **E Impression Red**













# E Idyllic Grey

















480x120 mm



# E Os Orange

PHOMI® BRICK





# E Moonlight Orange



480x120 mm





PHOMI® BRICK

## E Multi-Color Red









# E Nile Red



480x240 mm



480x120 mm



#### **PHOM** BRICK



### E Nile Dark Brown



480x120 mm



240x240 mm







480x120 mm





480x120 mm



## E Nile Brown

PHOMI® BRICK



## **W** Series

Derived from the love story of Mosolus, the wood grain texture of the interdependence gives the space a richer sense of extension.

#### **Regular Size**





576x136 mm

More sizes and colors can be customized

W Yoly Orange





W Autumn (Herringbone)

W Autumn



W Euler



W Riemann



W Dark Brown



W Yoly Orange (Field shape)





# W Yoly Yellow



600x150 mm







#### 600x150 mm



# W Yoly Orange

PHOMI® BRICK

econic clay



#### PHOMI® BRI