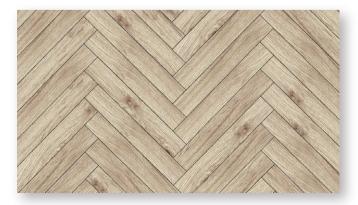

## **W** Series

Derived from the love story of Mosolus, the wood grain texture of the interdependence gives the space a richer sense of extension.

#### **Regular Size**

576x136 mm

More sizes and colors can be customized

W Yoly Orange

W Autumn (Herringbone)

W Autumn

W Euler

W Riemann