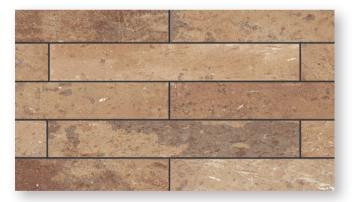

## **C** Series

Derived from the temple of Corinthian pillars, which resembles its opulence and solemnit, its splendor but not extravagance.

#### **Regular Size**

576x136 mm

480x120 mm

More sizes and colors can be customized

C Iced Grey

C Sudan Grey

|      |        | 100 1000 |    |
|------|--------|----------|----|
|      | V Star | 1.7.79   | N. |
| 1000 |        | 23       | 14 |