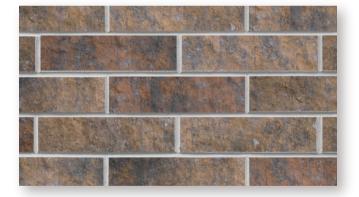

## **C** Series

Derived from the temple of Corinthian pillars, which resembles its opulence and solemnit, its splendor but not extravagance.

#### **Regular Size**

576x136 mm

480x120 mm

More sizes and colors can be customized

C Iced Grey

C Sudan Grey

|      |        | 100 1000 |    |
|------|--------|----------|----|
|      | V Star | 1.7.79   | N. |
| 1000 |        | 23       | 14 |