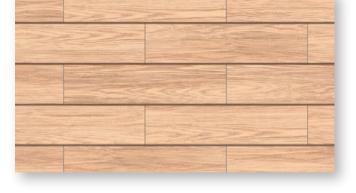

## **W** Series

Derived from the love story of Mosolus, the wood grain texture of the interdependence gives the space a richer sense of extension.

#### **Regular Size**

576x136 mm

More sizes and colors can be customized

W Yoly Orange

W Autumn (Herringbone)

W Autumn

W Euler

W Riemann