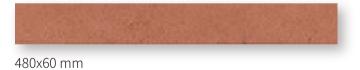

# A Idyllic Brown

480x60 mm

# A Idyllic Grayish Yellow

400x300 mm

480x60 mm

PHOMI® BRICK