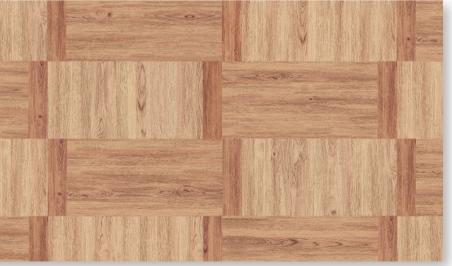

## **W** Series

Derived from the love story of Mosolus, the wood grain texture of the interdependence gives the space a richer sense of extension.

## W Euler

240x60 mm

576x136 mm

PHOMI® BRICK