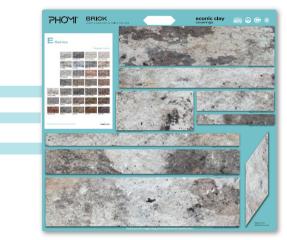

## **E** Series

Derived from the ancient architecture of the Giza highlands, combining with the cool and gentle atmosphere of the Nile.

#### **Regular Size**

A State 600x37.5 mm

576x136 mm

480x120 mm

240x30 mm

120x30 mm

E Time White

E Moonlight Sliver

E Os Cyan

E Multi-Color Grey

E Nile Cyan

#### PHOM<sup>®</sup> BRICK

and the A Real Providence

E Time Cyan

E Moonlight Grey

E Os Orange

E Multi-Color Cyan

E Nile Dark Brown

E Nile Rust

E Moonlight Orange

E Os Brown

E Multi-Color Brown

E Nile Yellow

E Nile Red

#### **Regular Colors**

E Impression Red

E Idyllic Light Orange

E Time Yellow

E Moonlight Brown

E Os Red

E Multi-Color Red

E Nile Brown