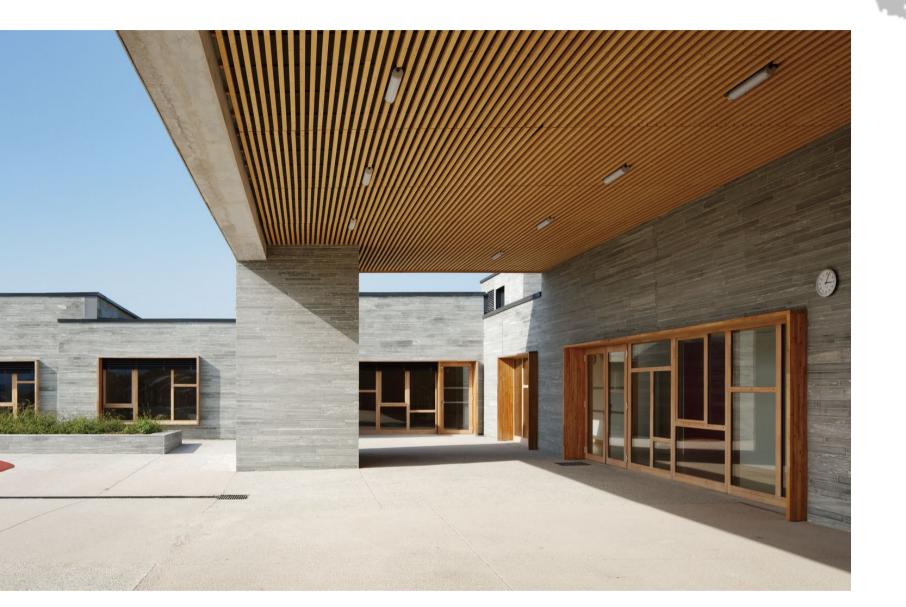

# **Brick Evolution**

Primitive earth bricks

High-temperature sintered bricks

Modern facing bricks

Where there's a building, there's a phomi brick.

# Welcome to **PHOMI**