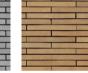

## **C** Series

Derived from the temple of Corinthian pillars, which resembles its opulence and solemnit, its splendor but not extravagance.

#### **Regular Size**

576x136 mm

480x120 mm

More sizes and colors can be customized

C Iced Grey

C Sudan Grey

|      |        | 100 1000 |    |
|------|--------|----------|----|
|      | V Star | 1.7.79   | N. |
| 1000 |        | 23       | 14 |