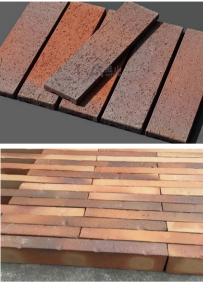

# **Brick Evolution**

Primitive earth bricks

High-temperature sintered bricks

Modern facing bricks

Where there's a building, there's a phomi brick.