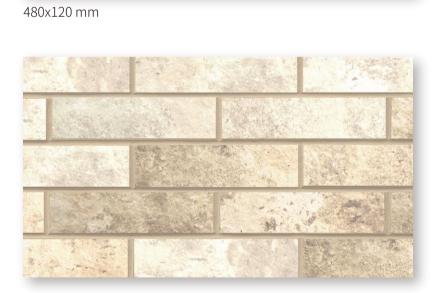

| 100 1000 |    |
|------|--------|----------|----|
|      | V Star | 1.7.79   | N. |
| 1000 |        | 23       | 14 |

C Kata White



C Inks Yellow





C Misted Grey

C Jade Blue

#### PHOM BRICK

#### **Regular Colors**



C Palace Brown-blue





C Iced Blue



C Iced Yellow





C Iced Brown





C Sudan Yellow





C Sudan Red





C Kata Silver



C Kata Yellow



C Kata Orange





C Inks Brown



C Athens Yellow



C Inks Dark Brown



C Jazz Brown



C Inks Red



C Jazz Rust





# C Palace Orange-green



240x60 mm





# C Inks Red





PHOMI® BRICK



# C Inks Grey









## C Inks Brown



480x60 mm









# C Sudan Red



PHOMI® BRICK





480x210 mm



# C Sudan Orange













480x120 mm



### C Iced Brown

PHOMI® BRICK

econic clay



# C Kata Yellow





econic clay





PHOMI® BRICK

## C Jazz Rust



600x150 mm







## C Athens Yellow



300x200 mm

200x200 mm



PHOMI® BRICK

## C Jade Blue













# C Jazz Brown





480x240 mm









## **E** Series

Derived from the ancient architecture of the Giza highlands, combining with the cool and gentle atmosphere of the Nile.

#### **Regular Size**







A State 600x37.5 mm







576x136 mm

480x120 mm





240x30 mm

120x30 mm









E Time White



E Moonlight Sliver



E Os Cyan



E Multi-Color Grey



E Nile Cyan

#### PHOM<sup>®</sup> BRICK



and the A Real Providence

E Time Cyan



E Moonlight Grey



E Os Orange





E Multi-Color Cyan



E Nile Dark Brown



E Nile Rust





E Moonlight Orange



E Os Brown



E Multi-Color Brown



E Nile Yellow



E Nile Red

###