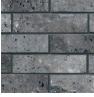

## **C** Series

Derived from the temple of Corinthian pillars, which resembles its opulence and solemnit, its splendor but not extravagance.

#### **Regular Size**

576x136 mm

480x120 mm

More sizes and colors can be customized

C Iced Grey

C Sudan Grey

|      |        | 100 1000 |    |
|------|--------|----------|----|
|      | V Star | 1.7.79   | N. |
| 1000 |        | 23       | 14 |