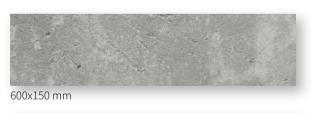

| -         | A a a |

A British Grey

A British Yellow





A Knight Grey

A Knight Cyan

#### PHOMI® BRICK





A Idyllic Grey



A Idyllic Burgundy



A Idyllic Dark Grey

A Idyllic Yellow



A Idyllic Brown



A Idyllic Red





A British Red



A British Blue





A Knight Brown



A Knight Red

#### **Regular Colors**





# A Idyllic Yellow













# A Knight Red









# A Idyllic Red



240x120 mm



#### PHOMI® BRICK



# A Idyllic Brown



480x60 mm









# A Idyllic Grayish Yellow



400x300 mm













480x60 mm

PHOMI® BRICK



#### G Idyllic Medium Grey



G Os Cyan



Derived from the Sky Garden in Babylon, the amazing idea is self-contained.

#### **Regular Size**







600x37.5 mm





240x60 mm

at the 240x30 mm

120x30 mm





480x120 mm





G Snowy White



G Misted White

G Misted Grey

G Snowy Silver





More sizes and colors can be customized

#### PHOM BRICK

#### **Regular Colors**



G Idyllic Red

G Idyllic Dark Grey



G Os Orange



G Os Red

G Snowy Brown



G Snowy Grey



G Misted Cyan



G Misted Yellow



G Inks Grey



G Inks Cyan









# **G** Misted Grey



480x60 mm

























600x150 mm



# **G Silver Scales Grey**

24

econic clay



PHOMI® BRICK



# G Idyllic Medium Grey



A Carl Star

600x75 mm

600x37.5 mm





# G Inks Cyan



240x120 mm

120x30 mm



240x30 mm





## **C** Series

Derived from the temple of Corinthian pillars, which resembles its opulence and solemnit, its splendor but not extravagan