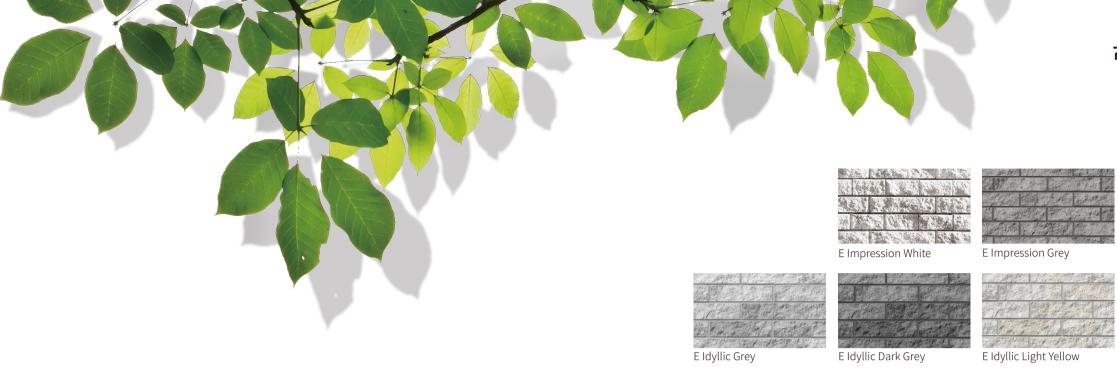

## **E** Series

Derived from the ancient architecture of the Giza highlands, combining with the cool and gentle atmosphere of the Nile.

#### **Regular Colors**

E Impression Red

E Idyllic Light Orange

E Time Yellow

E Moonlight Brown

E Os Red

E Multi-Color Red

E Nile Brown