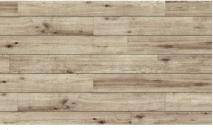

## **W** Series

Derived from the love story of Mosolus, the wood grain texture of the interdependence gives the space a richer sense of extension.

### W Autumn

600x75 mm

480x120 mm

W Yoly Orange

econic clay

W Euler 1 240x120 mm