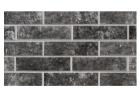

#### G Idyllic Medium Grey

G Os Cyan

Derived from the Sky Garden in Babylon, the amazing idea is self-contained.

#### **Regular Size**

600x37.5 mm

240x60 mm

at the 240x30 mm

120x30 mm

480x120 mm

G Snowy White

G Misted White

G Misted Grey

G Snowy Silver

More sizes and colors can be customized