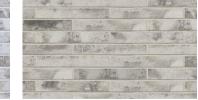

## **C** Series

Derived from the temple of Corinthian pillars, which resembles its opulence and solemnit, its splendor but not extravagance.

#### **Regular Size**

576x136 mm

480x120 mm

More sizes and colors can be customized

C Iced Grey

C Sudan Grey

|      |        | 100 1000 |    |
|------|--------|----------|----|
|      | V Star | 1.7.79   | N. |
| 1000 |        | 23       | 14 |