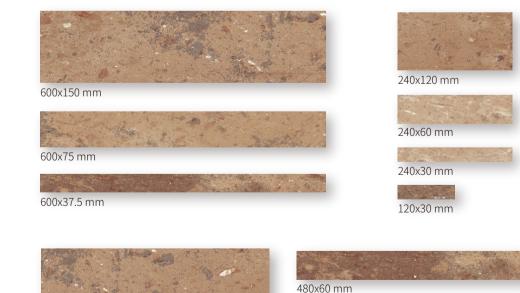

#### **Regular Size**

600x37.5 mm

240x60 mm

at the 240x30 mm

120x30 mm

480x120 mm

G Snowy White

G Misted White

# **G** Misted Grey

480x60 mm

600x150 mm

# G Idyllic Medium Grey

A Carl Star

600x75 mm

600x37.5 mm

# G Inks Cyan

240x120 mm

120x30 mm

240x30 mm