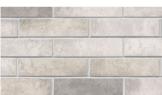

| -         | A a a |

A British Grey

A British Yellow





A Knight Grey

A Knight Cyan

#### PHOMI® BRICK





A Idyllic Grey



A Idyllic Burgundy



A Idyllic Dark Grey

A Idyllic Yellow



A Idyllic Brown



A Idyllic Red





A British Red



A British Blue





A Knight Brown



A Knight Red

#### **Regular Colors**





# A Idyllic Yellow













# A Knight Red









# A Idyllic Red



240x120 mm



#### PHOMI® BRICK



# A Idyllic Brown



480x60 mm









# A Idyllic Grayish Yellow



400x300 mm













480x60 mm

PHOMI® BRICK



#### G Idyllic Medium Grey



G Os Cyan



Derived from the Sky Garden in Babylon, the amazing idea is self-contained.

#### **Regular Size**







600x37.5 mm





240x60 mm

at the 240x30 mm

120x30 mm





480x120 mm





G Snowy White



G Misted White

G Misted Grey

G Snowy Silver





More sizes and colors can be customized

#### PHOM BRICK

#### **Regular Colors**



G Idyllic Red

G Idyllic Dark Grey



G Os Orange



G Os Red

G Snowy Brown



G Snowy Grey



G Misted Cyan



G Misted Yellow



G Inks Grey



G Inks Cyan









# **G** Misted Grey



480x60 mm

























600x150 mm



# **G Silver Scales Grey**

24

econic clay



PHOMI® BRICK



# G Idyllic Medium Grey



A Carl Star

600x75 mm

600x37.5 mm





# G Inks Cyan



240x120 mm

120x30 mm



240x30 mm





## **C** Series

Derived from the temple of Corinthian pillars, which resembles its opulence and solemnit, its splendor but not extravagance.

#### **Regular Size**





576x136 mm

480x120 mm

More sizes and colors