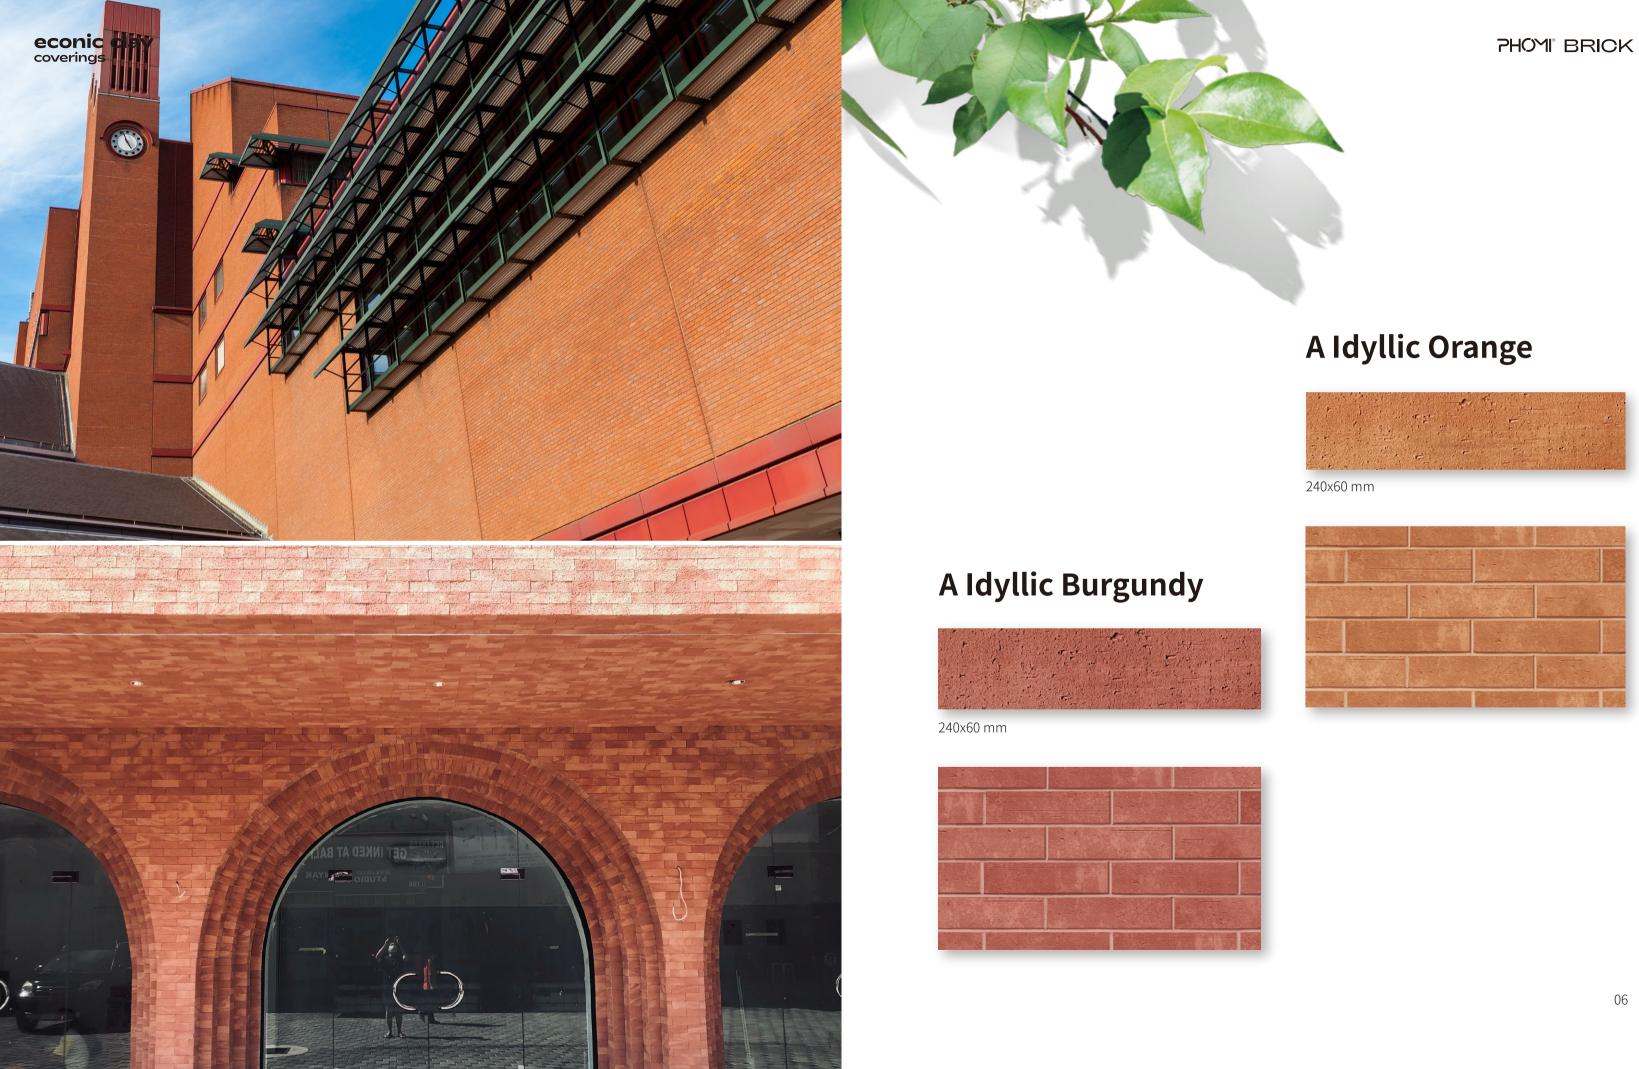

#### PHOMI® BRICK

A Idyllic Grey

A Idyllic Burgundy

A Idyllic Dark Grey

A Idyllic Yellow

A Idyllic Brown

A Idyllic Red

A British Red