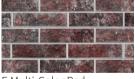

PHOMI® BRICK

## C Jade Blue













# C Jazz Brown





480x240 mm









## **E** Series

Derived from the ancient architecture of the Giza highlands, combining with the cool and gentle atmosphere of the Nile.

#### **Regular Size**







A State 600x37.5 mm







576x136 mm

480x120 mm





240x30 mm

120x30 mm









E Time White



E Moonlight Sliver



E Os Cyan



E Multi-Color Grey



E Nile Cyan

#### PHOM<sup>®</sup> BRICK



and the A Real Providence

E Time Cyan



E Moonlight Grey



E Os Orange





E Multi-Color Cyan



E Nile Dark Brown



E Nile Rust





E Moonlight Orange



E Os Brown



E Multi-Color Brown



E Nile Yellow



E Nile Red

#### **Regular Colors**



E Impression Red



E Idyllic Light Orange



E Time Yellow



E Moonlight Brown



E Os Red



E Multi-Color Red



E Nile Brown



E Nile Purple











## **E Impression Red**













# E Idyllic Grey

















480x120 mm



# E Os Orange

PHOMI® BRICK





# E Moonlight Orange



480x120 mm





PHOMI® BRICK

## E Multi-Color Red









# E Nile Red



480x240 mm



480x120 mm



#### **PHOM** BRICK



### E Nile Dark Brown



480x120 mm



240x240 mm







480x120 mm





480x120 mm



## E Nile Brown

PHOMI® BRICK



## **W** Series

Derived from the love story of Mosolus, the wood grain texture of the interdependence gives the space a richer sense of extension.

#### **Regular Size**





576x136 mm

More sizes and colors can be customized

W Yoly Orange





W Autumn (Herringbone)

W Autumn



W Euler



W Riemann



W Dark Brown



W Yoly Orange (Field sh