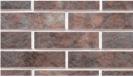

## **E** Series

Derived from the ancient architecture of the Giza highlands, combining with the cool and gentle atmosphere of the Nile.

#### **Regular Size**

A State 600x37.5 mm

576x136 mm

480x120 mm

240x30 mm

120x30 mm

E Time White

E Moonlight Sliver