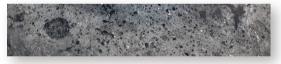

## **C** Series

Derived from the temple of Corinthian pillars, which resembles its opulence and solemnit, its splendor but not extravagance.

#### **Regular Size**

576x136 mm

480x120 mm

More sizes and colors can be customized

C Iced Grey

C Sudan Grey

|      |        | 100 1000 |    |
|------|--------|----------|----|
|      | V Star | 1.7.79   | N. |
| 1000 |        | 23       | 14 |