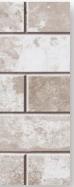

#### G Idyllic Medium Grey

G Os Cyan

Derived from the Sky Garden in Babylon, the amazing idea is self-contained.

#### **Regular Size**

600x37.5 mm

240x60 mm

at the 240x30 mm

120x30 mm

480x120 mm

G Snowy White

G Misted White